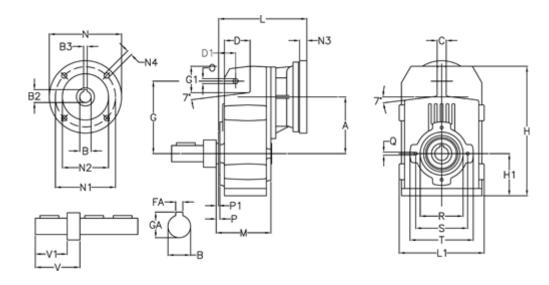

## **Measures**

D1 = 43.5

| FA = 10   | M = 135.5                                                   | Q = M10x14                                                                                              |
|-----------|-------------------------------------------------------------|---------------------------------------------------------------------------------------------------------|
| G = 162   | N = 160                                                     | R = 110                                                                                                 |
| G1 = 58.0 | N1 = 130                                                    | S = 130                                                                                                 |
| GA = 38.0 | N2 = 110                                                    | T = 150                                                                                                 |
| H = 290.5 | N4 = M8x16                                                  | V = 93.0                                                                                                |
| H1 = 93.5 | O = 13                                                      | V1 = 60                                                                                                 |
| L = 213.0 | P = 6.0                                                     |                                                                                                         |
|           | G = 162<br>G1 = 58.0<br>GA = 38.0<br>H = 290.5<br>H1 = 93.5 | G = 162 N = 160<br>G1 = 58.0 N1 = 130<br>GA = 38.0 N2 = 110<br>H = 290.5 N4 = M8x16<br>H1 = 93.5 O = 13 |

L1 = 188 P1 = 3.5